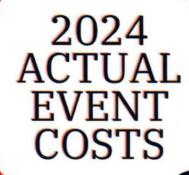

PRCA/ WPRA RODEO \$25,000

DEMO DERBY \$20,000

CONCERT \$8,000 BINGO/ PIE EATING CONTEST/ DERBY DAYS \$100+

> CATCH-A-PIG \$8,000

Thank your YOUR SUPPORT MAKES THESE EVENTS POSSIBLE KIDS ACTIVITIES \$10,000